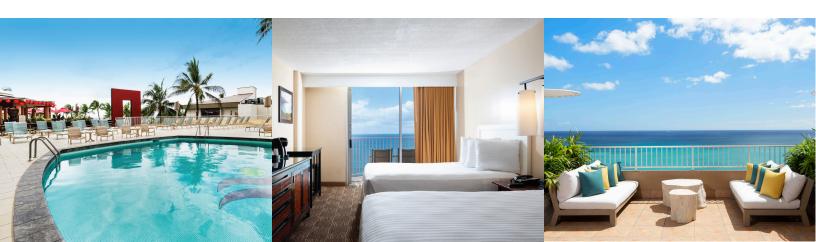

# ホテルの特徴

- ・最高のロケーション
- ・ワイキキビーチが目の前
- ・障害物に遮られることなくワイキキビーチをパノラマビューで眺められる オーシャンフロントのゲストルーム
- ・素晴らしい眺望と追加アメニティをお楽しみいただけるプレミアルーム
- ・館内の飲食店:ティキズ・グリル&バー、ウルフギャング・パック・エクスプレス、 ジャンバジュース、サブウェイ、クッキーコーナー
- ・客室の92%がフルオーシャンビュー、またはパーシャルオーシャンビュー
  ・温水プール
- ・21階から臨むワイキキビーチのパノラマビューがお楽しみいただける
  エクスクルーシブゲスト専用ココナッツ・クラブ
  (クラブルームカテゴリーでのご予約が必要となります)