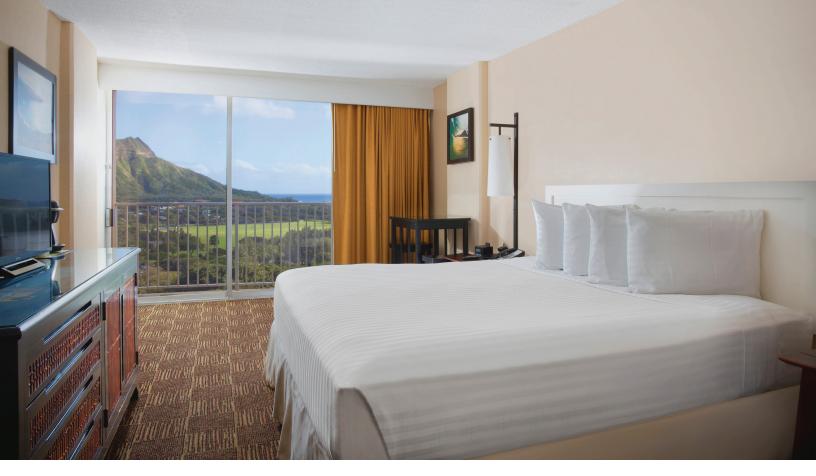

# ホテルの特徴

- ・最高のロケーション
- ・ワイキキビーチが目の前
- ・障害物に遮られることなくワイキキビーチをパノラマビューで眺められる オーシャンフロントのゲストルーム
- ・素晴らしい眺望と追加アメニティをお楽しみいただけるプレミアルーム
- ・館内の飲食店:ティキズ・グリル&バー、ウルフギャング・パック・エクスプレス、 ジャンバジュース、サブウェイ、クッキーコーナー
- ・客室の92%がフルオーシャンビュー、またはパーシャルオーシャンビュー
  ・温水プール
- ・21階から臨むワイキキビーチのパノラマビューがお楽しみいただける
  エクスクルーシブゲスト専用ココナッツ・クラブ
  (クラブルームカテゴリーでのご予約が必要となります)